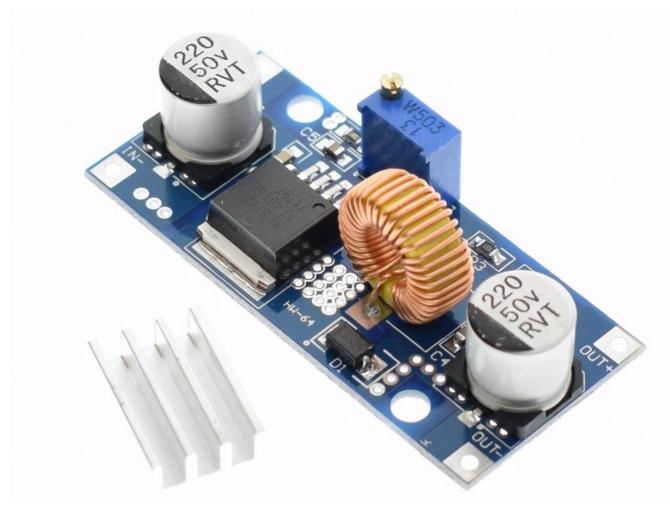

## 5A XL4015 DC-DC Step Down Adjustable Power Supply Module

Module highlights: 5A high power ,high efficiency and low ripple with power indicator !!!

- 1. Input voltage range:4~38VDC (Note: Input voltage not exceeding 38V)
- 2. Output voltage range:1.25-36VDC adjustable
- 3. Output current: 0-5A, recommended for use in 4.5A.
- 4. Output power: 75W
- 5. Working temperature: -40~+85 degrees
- 6. Operating frequency: 180KHz
- 7.Efficiency:96%(max)
- 8. Short circuit protection: yes(limit current 8A).
- 9. Over temperature protection
- 10.Input reverse polarity protection: None (if required, high current diode in series with the input).

 $11.L \times W \times H = 54 \times 23 \times 18$ mm