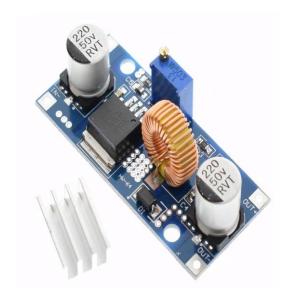

## 5A XL4015 DC-DC Step Down Adjustable Power Supply Module

Module highlights: 5A high power ,high efficiency and low ripple with power indicator !!!

- 1. Input voltage range:4~38VDC (Note: Input voltage not exceeding 38V)
- 2. Output voltage range:1.25-36VDC adjustable
- 3. Output current: 0-5A, recommended for use in 4.5A.
- 4. Output power: 75W
- 5. Working temperature: -40~+85 degrees
- 6. Operating frequency: 180KHz
- 7.Efficiency:96%(max)
- 8. Short circuit protection: yes(limit current 8A).
- 9. Over temperature protection
- 10.Input reverse polarity protection: None (if required, high current diode in series with the input).

## Package:

1 PCS \* XL4015 DC-DC Step Down Adjustable Power Supply Module LED Lithium Charger 5A Max 4-38V to 1.25-36V 24V 12V 9V 6V 5V 3V